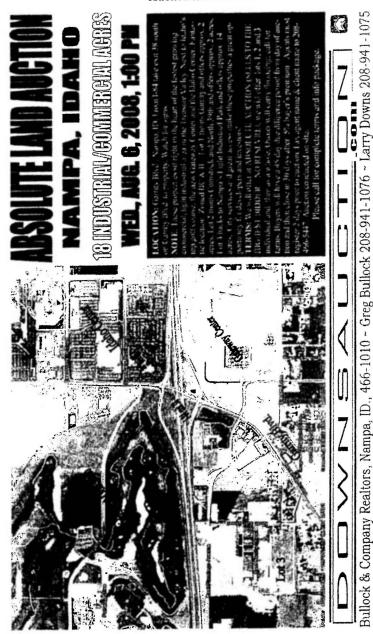

The Court indicated it would make a factual summary to begin with and indicated that the defendant owned three parcels in Canyon County and had retained Bullock and Company to hold an absolute land auction of the parcels. Mr. Hagood signed the exclusive seller agreement in June of 2008 providing that he would sell the property for **COURT MINUTES** Page 2

a total price at auction without reserve, in terms of sales to the highest bidder to reserve. At that point the advertisements were prepared by Downs Auction and have been discussed in the briefing and it was clearly contained that it was an "absolute auction, with sells to the highest bidder, no reserve". Mr. Hagood was present at the auction and never stopped the auction. The Court noted that the plaintiff, Wakelum was the highest bidder regarding Parcel 3 and the plaintiff, Ressler was the highest bidder on Parcels 1 and 2. Documentation was prepared, signed and tendered. Then however Mr. Hagood declined to sign any further documentation and has taken the position that there was no contract.