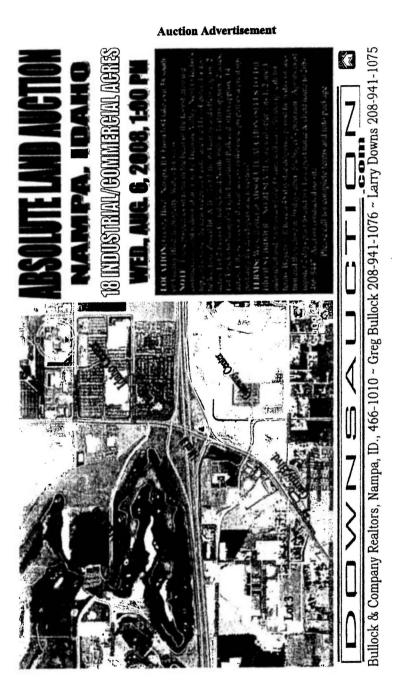

The Court indicated it would make a factual summary to begin with and indicated that the defendant owned three parcels in Canyon County and had retained Bullock and Company to hold an absolute land auction of the parcels. Mr. Hagood signed the exclusive seller agreement in June of 2008 providing that he would sell the property for **COURT MINUTES** Page 2

a total price at auction without reserve, in terms of sales to the highest bidder to reserve. At that point the advertisements were prepared by Downs Auction and have been discussed in the briefing and it was clearly contained that it was an "absolute auction, with sells to the highest bidder, no reserve". Mr. Hagood was present at the auction and never stopped the auction. The Court noted that the plaintiff, Wakelum was the highest bidder regarding Parcel 3 and the plaintiff, Ressler was the highest bidder on Parcels 1 and 2. Documentation was prepared, signed and tendered. Then however Mr. Hagood declined to sign any further documentation and has taken the position that there was no contract.