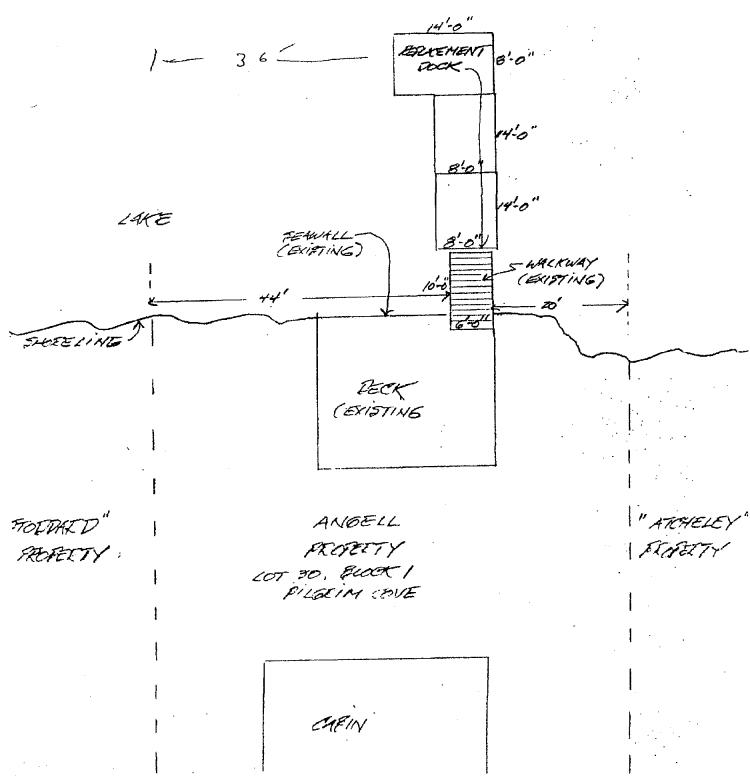

Accompanying this letter is a two-page document entitled Bridges McCall Property / Important Information and Property Status which details the status of the dock, encroachment permit, service providers, utilities, status regarding homeowners association dues, insurance, the location of important manuals and instructions, and the garage door code so the Bank can readily access, secure and maintain the premises.