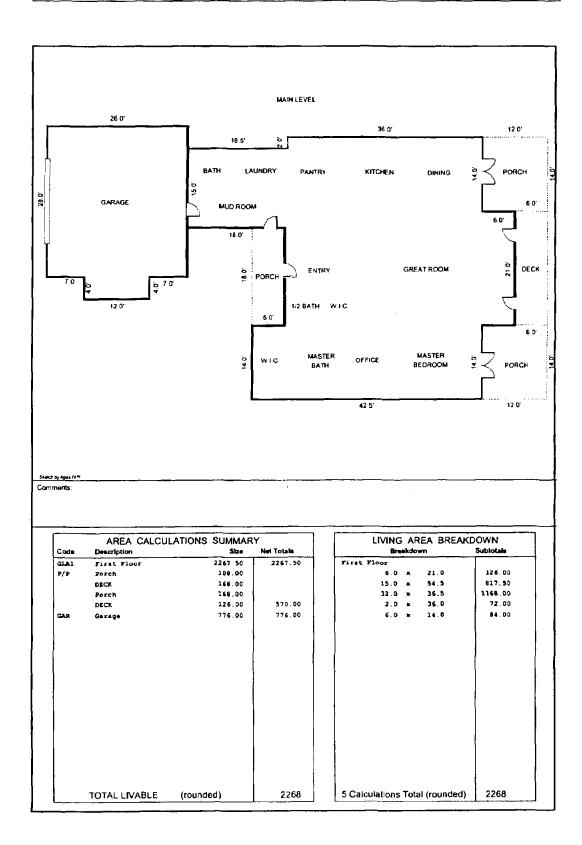

<br>ale or transfer t |               | NONE IN PA   | ST ;              | SOLD AS LISTED          |             | _           |                     |                                                  |              |                                       |

#### **Building Sketch**

| Borrower/Client  | HAROLD A. AND MAJ-LE T. BRIDGES |               |       |           |           |
|------------------|---------------------------------|---------------|-------|-----------|-----------|
| Property Address | 2087 JOHN ALDEN ROAD            |               |       |           |           |
| City             | MCCALL                          | County VALLEY | State | ID Zip Co | ode 83638 |
| Lender           | ASPEN COUNTRY MORTGAGE          |               |       | ·         |           |



## **Building Sketch**

| Borrower/Client  | HAROLD A. AND MAJ-LE T. BRIDG | E\$           |          |                |
|------------------|-------------------------------|---------------|----------|----------------|
| Property Address | s 2087 JOHN ALDEN ROAD        |               |          |                |
| City             | MCCALL                        | County VALLEY | State ID | Zip Code 83638 |
| Lender           | ASPEN COUNTRY MORTGAGE        |               |          |                |



## **Building Sketch**

| Borrower/Chent   | HAROLD A. AND MAJ-LE T. BRIDGES |               |          |                |
|------------------|---------------------------------|---------------|----------|----------------|
| Property Address | 2087 JOHN ALDEN ROAD            |