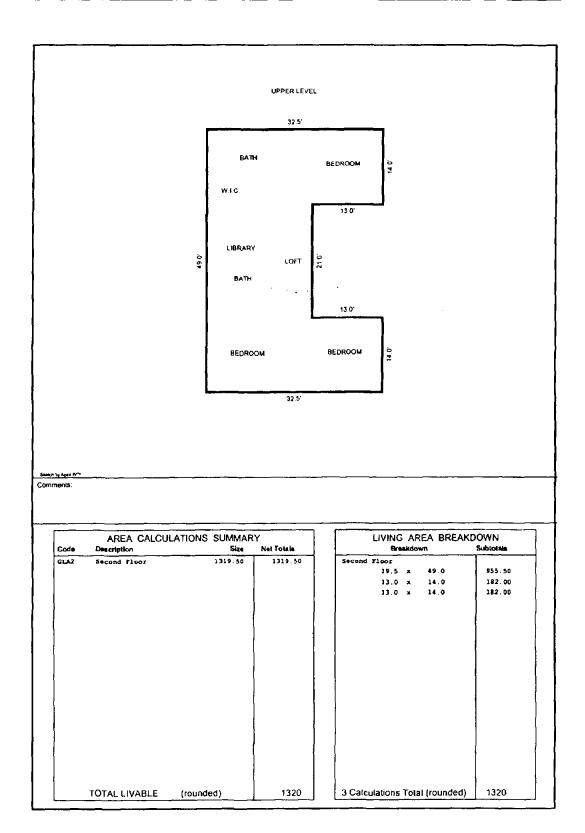

087 JOHN ALDEN ROAD            |               |       |           |           |
| City             | MCCALL                          | County VALLEY | State | ID Zip Co | ode 83638 |
| Lender           | ASPEN COUNTRY MORTGAGE          |               |       | ·         |           |



## **Building Sketch**

| Borrower/Client  | HAROLD A. AND MAJ-LE T. BRIDG | E\$           |          |                |
|------------------|-------------------------------|---------------|----------|----------------|
| Property Address | s 2087 JOHN ALDEN ROAD        |               |          |                |
| City             | MCCALL                        | County VALLEY | State ID | Zip Code 83638 |
| Lender           | ASPEN COUNTRY MORTGAGE        |               |          |                |



## **Building Sketch**

| Borrower/Chent   | HAROLD A. AND MAJ-LE T. BRIDGES |               |          |                |
|------------------|---------------------------------|---------------|----------|----------------|
| Property Address | 2087 JOHN ALDEN ROAD            |               |          |                |
| City             | MCCALL                          | County VALLEY | State ID | Zip Code 83638 |
| Lender           | ASPEN COUNTRY MORTGAGE          |               |          |                |



| Bore                                                                                   | Appraisals No. SB06-0817   Page # 15                                                  |
|----------------------------------------------------------------------------------------|-------