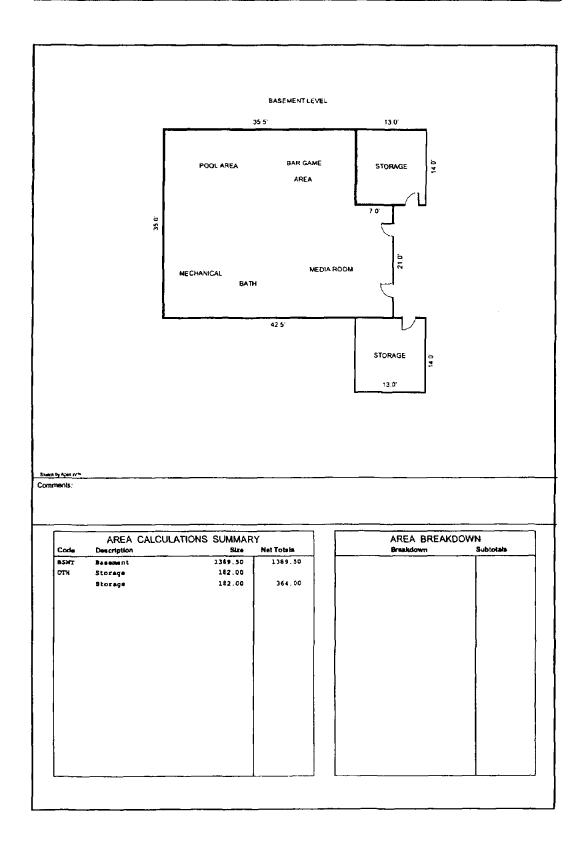

ress | s 2087 JOHN ALDEN ROAD        |               |          |                |
| City             | MCCALL                        | County VALLEY | State ID | Zip Code 83638 |
| Lender           | ASPEN COUNTRY MORTGAGE        |               |          |                |



## **Building Sketch**

| Borrower/Chent   | HAROLD A. AND MAJ-LE T. BRIDGES |               |          |                |
|------------------|---------------------------------|---------------|----------|----------------|
| Property Address | 2087 JOHN ALDEN ROAD            |               |          |                |
| City             | MCCALL                          | County VALLEY | State ID | Zip Code 83638 |
| Lender           | ASPEN COUNTRY MORTGAGE          |               |          |                |



| Bore                                                                                   | Appraisals No. SB06-0817   Page # 15                                                  |
|----------------------------------------------------------------------------------------|---------------------------------------------------------------------------------------|
| FIRREA / US                                                                            | PAP ADDENDUM                                                                          |
| Borrower/Client HAROLD A, AND MAJ-LE T, BRIDGES                                        |                                                                                       |
| BOTTOWE/Client HAROLD A. AND MAJ-LE T. BRIDGES Property Address 2087 JOHN ALDEN