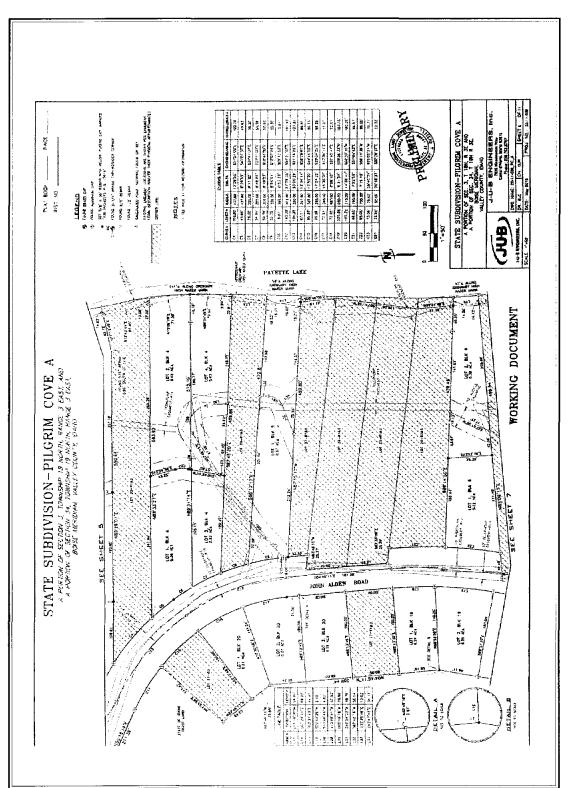

MAY 2 9 2015

THOMAS, WILLIAMS & PARK

Re:

Harold A. Bridges and May-le Tate Bridges Loan No. 11346
Property Located at 2087 John Alden Road, McCall, ID Secured by that Deed of Trust
Recorded September 22, 2006 as Instrument Number 313619, and Re-Recorded on February
29, 2008 as Instrument Number 329582, and Re-Recorded on March 29, 2011 as Instrument
Number 369388, and Re-Recorded on April 6, 2012 as Instrument Number 387914 all in the
Recorder's Office of Valley County, Idaho Encumbering the Real Property Associated with
the Foregoing Address and Legally Platted at the Time of Recording the Aforesaid Deeds of
Trust as Lot 30, Block 1 Amended Plat Pilgrim Cove Subdivision, and Currently Platted as
Lot 4, Block 4 State Subdivision — Cove Replat, Records of Valley County, Idaho
IDOL Lease No. R500040