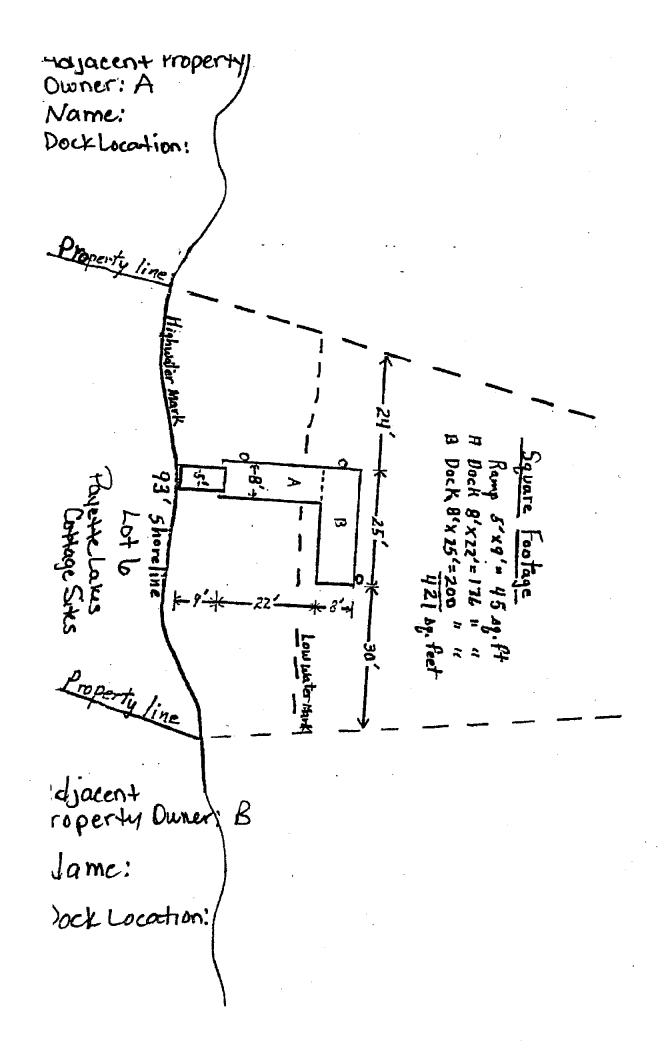

Accompanying this letter is a two-page document entitled Bridges McCall Property / Important Information and Property Status which details the status of the dock, encroachment permit, service providers, utilities, status regarding homeowners association dues, insurance, the location of important manuals and instructions, and the garage door code so the Bank can readily access, secure and maintain the premises.