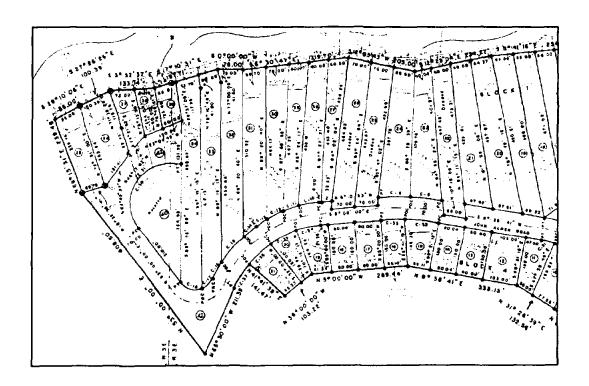

MAY 2 9 2015

THOMAS, WILLIAMS & PARK

Re:

Harold A. Bridges and May-le Tate Bridges Loan No. 11346
Property Located at 2087 John Alden Road, McCall, ID Secured by that Deed of Trust
Recorded September 22, 2006 as Instrument Number 313619, and Re-Recorded on February
29, 2008 as Instrument Number 329582, and Re-Recorded on March 29, 2011 as Instrument
Number 369388, and Re-Recorded on April 6, 2012 as Instrument Number 387914 all in the
Recorder's Office of Valley County, Idaho Encumbering the Real Property Associated with
the Foregoing Address and Legally Platted at the Time of Recording the Aforesaid Deeds of
Trust as Lot 30, Block 1 Amended Plat Pilgrim Cove Subdivision, and Currently Platted as
Lot 4, Block 4 State Subdivision — Cove Replat, Records of Valley County, Idaho
IDOL Lease No. R500040